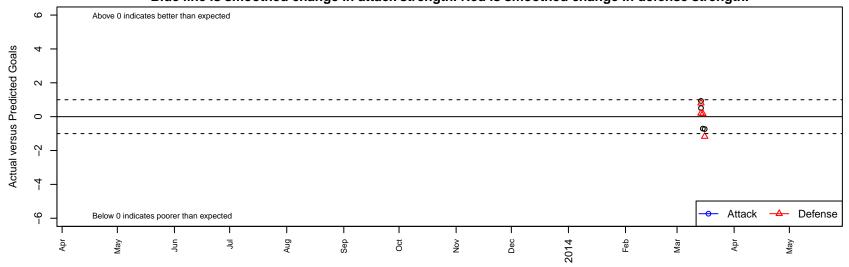

Hawaii Rush 99 Nero B98

Dots are actual minus expected GF (blue circles) and GA (red triangles).

Blue line is smoothed change in attack strength. Red is smoothed change in defense strength.

|       | date       | home                     |   | away                           |   | venue                               | pred.home | pred.away |
|-------|------------|--------------------------|---|--------------------------------|---|-------------------------------------|-----------|-----------|
| 25055 | 2014-03-16 | Eagles Central Coast B98 | 4 | Hawaii Rush 99 Nero B98        | 0 | NV Players Showcase South Point U15 | 2.8       | 0.73      |
| 24759 | 2014-03-15 | Hawaii Rush 99 Nero B98  | 1 | Santa Rosa United Juventus B98 | 2 | NV Players Showcase South Point U15 | 1.7       | 2.18      |
| 24432 | 2014-03-14 | Hawaii Rush 99 Nero B98  | 2 | Tustin United Red B98          | 0 | NV Players Showcase South Point U15 | 1.1       | 0.80      |
| 24434 | 2014-03-14 | Hawaii Rush 99 Nero B98  | 3 | Murrieta Surf White B98        | 0 | NV Players Showcase South Point U15 | 2.5       | 0.20      |